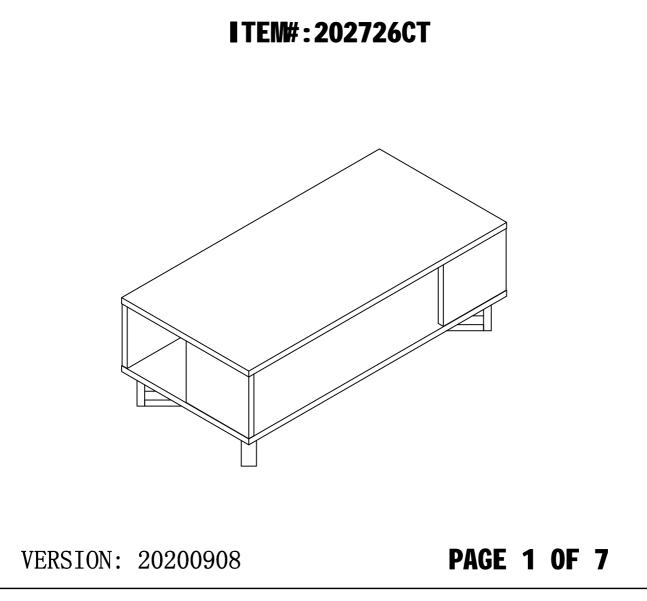

## ASSEMBLY INSTRUCTION

## PLEASE READ BEFORE ASSEMBLING!

Tip #1: Make sure you've taken all the pieces and hardware out of its packaging before discarding the box. Assembly on top of flattened box/ blanket is recommended.

Tip #2: Using page 2 and/or page 3 of instruction manual make sure all pieces and hardware are accounted for.

Tip #3: Note position of all holeson each panel during assembly.





| HARDWARE                 | IDENTIFICATI                                                                                                                                      | ON                                                                |
|--------------------------|---------------------------------------------------------------------------------------------------------------------------------------------------|-------------------------------------------------------------------|
| <b>I TEM# : 202726CT</b> |                                                                                                                                                   |                                                                   |
|                          | L29<br>Ø15<br>Ø8x25<br>Ø7x48<br>