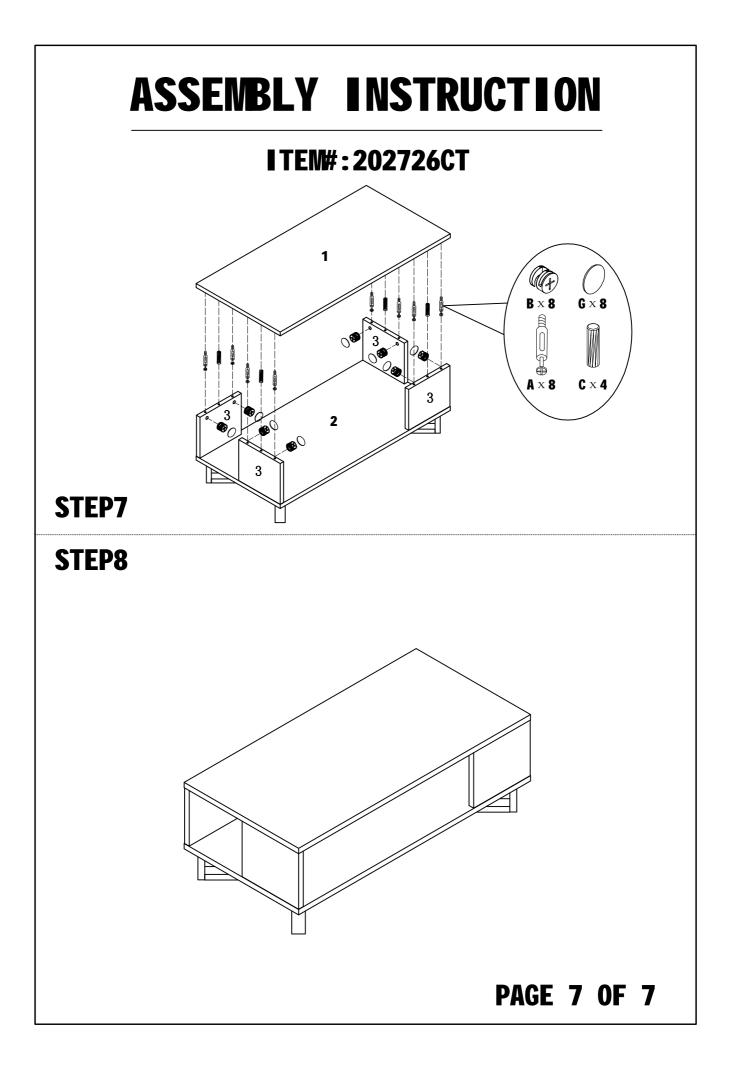

Tip #3: Note position of all holeson each panel during assembly.

| HARDWARE                 | IDENTIFICATI                                                                                                                                      | ON                                                                |
|--------------------------|---------------------------------------------------------------------------------------------------------------------------------------------------|-------------------------------------------------------------------|
| <b>I TEM# : 202726CT</b> |                                                                                                                                                   |                                                                   |
|                          | L29<br>Ø15<br>Ø8x25<br>Ø7x48<br>Ø16xØ8x2<br>Ø16<br>Ø22 (ND)<br>Glue: For securing please apply to wood<br>dowel first before inserting into panel | 22pcs<br>22pcs<br>22pcs<br>8pcs<br>8pcs<br>6pcs<br>18pcs<br>18pcs |
|                          |                                                                                                                                                   |                                                                   |
|                          |                                                                                                                                                   |                                                                   |
|                          | PAGE                                                                                                                                              | 3 OF 7                                                            |