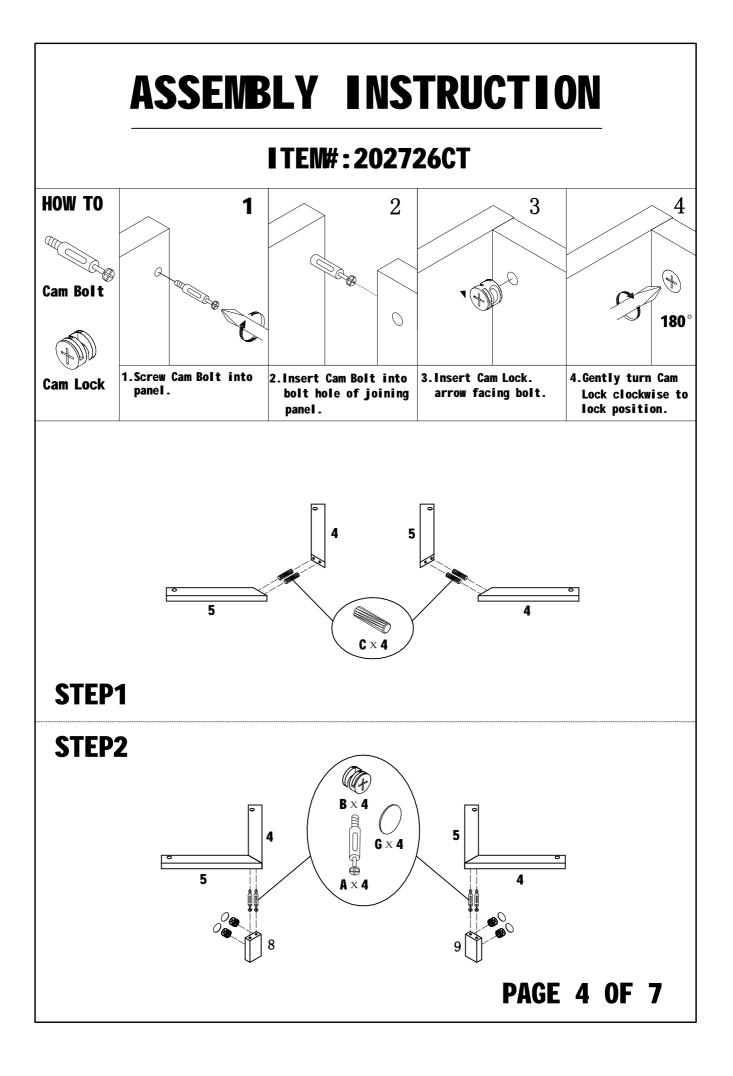

Tip #3: Note position of all holeson each panel during assembly.

| HARDWARE                 | IDENTIFICATI                                                                                                                                      | ON                                                                |
|--------------------------|---------------------------------------------------------------------------------------------------------------------------------------------------|-------------------------------------------------------------------|
| <b>I TEM# : 202726CT</b> |                                                                                                                                                   |                                                                   |
|                          | L29<br>Ø15<br>Ø8x25<br>Ø7x48<br>Ø16xØ8x2<br>Ø16<br>Ø22 (ND)<br>Glue: For securing please apply to wood<br>dowel first before inserting into panel | 22pcs<br>22pcs<br>22pcs<br>8pcs<br>8pcs<br>6pcs<br>18pcs<br>18pcs |
|                          |                                                                                                                                                   |                                                                   |
|                          |                                                                                                                                                   |                                                                   |
|                          | PAGE                                                                                                                                              | 3 OF 7                                                            |