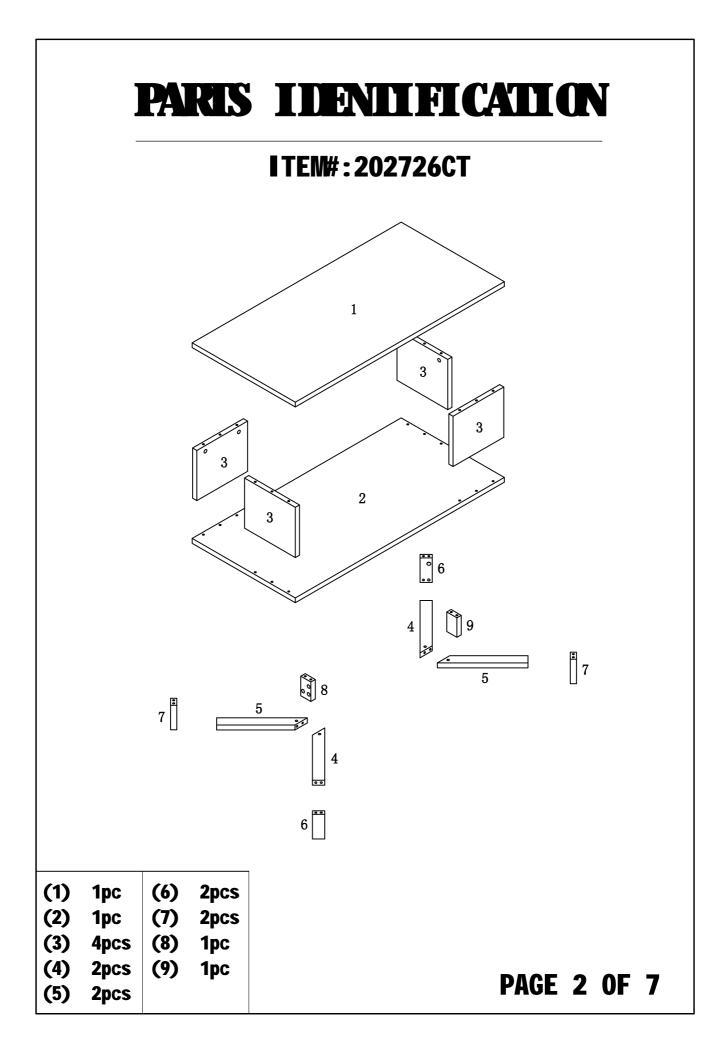

## PLEASE READ BEFORE ASSEMBLING!

Tip #1: Make sure you've taken all the pieces and hardware out of its packaging before discarding the box. Assembly on top of flattened box/ blanket is recommended.

Tip #2: Using page 2 and/or page 3 of instruction manual make sure all pieces and hardware are accounted for.

Tip #3: Note position of all holeson each panel during assembly.

| HARDWARE                 | IDENTIFICATI                                                                                                                                      | ON                                                                |
|--------------------------|---------------------------------------------------------------------------------------------------------------------------------------------------|-------------------------------------------------------------------|
| <b>I TEM# : 202726CT</b> |                                                                                                                                                   |                                                                   |
|                          | L29<br>Ø15<br>Ø8x25<br>Ø7x48<br>Ø16xØ8x2<br>Ø16<br>Ø22 (ND)<br>Glue: For securing please apply to wood<br>dowel first before inserting into panel | 22pcs<br>22pcs<br>22pcs<br>8pcs<br>8pcs<br>6pcs<br>18pcs<br>18pcs |
|                          |                                                                                                                                                   |                                                                   |
|                          |                                                                                                                                                   |                                                                   |
|                          | PAGE                                                                                                                                              | 3 OF 7                                                            |