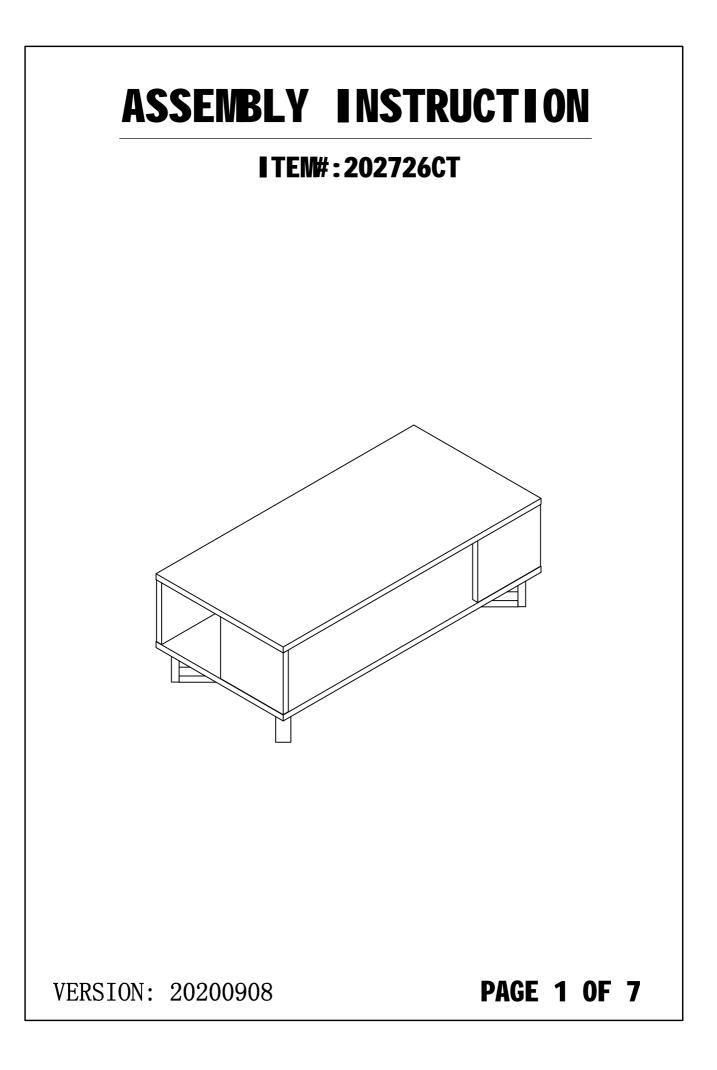

## ASSEMBLY INSTRUCTION

## PLEASE READ BEFORE ASSEMBLING!

Tip #1: Make sure you've taken all the pieces and hardware out of its packaging before discarding the box. Assembly on top of flattened box/ blanket is recommended.

Tip #2: Using page 2 and/or page 3 of instruction manual make sure all pieces and hardware are accounted for.

Tip #3: Note position of all holeson each panel during assembly.





| HARDWARE                 | IDENTIFICATI                                                                                                                                      | ON                                                                |
|--------------------------|----------------------------------------------------------------------------------------------------------------------