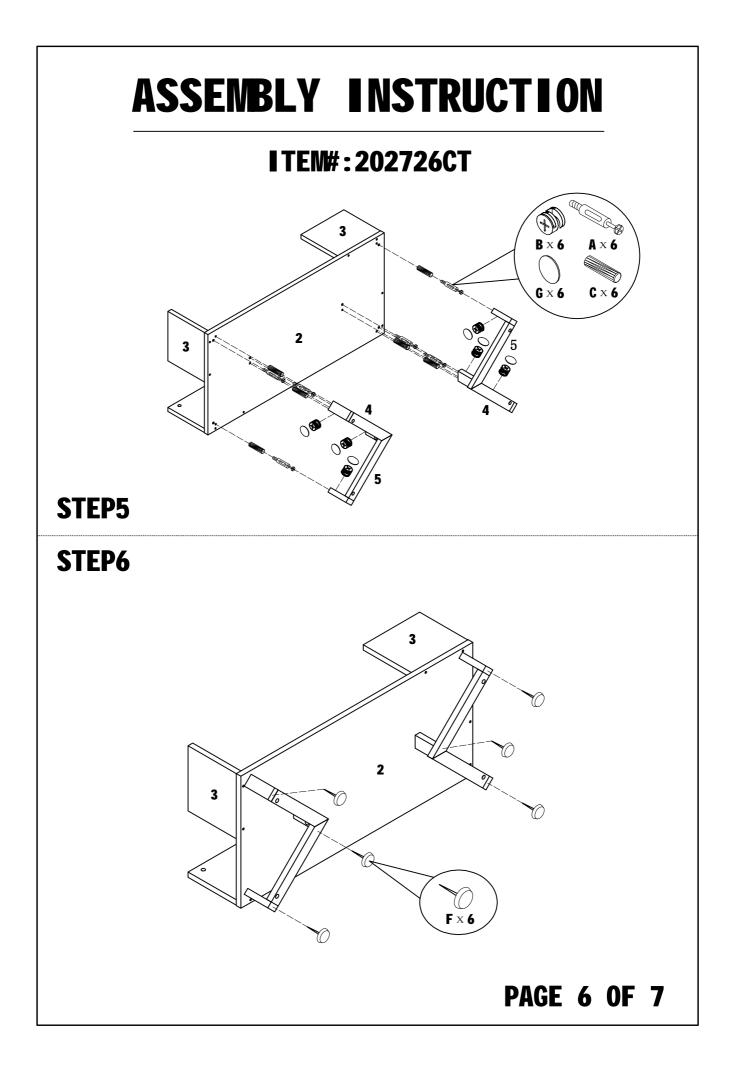

Tip #3: Note position of all holeson each panel during assembly.

| HARDWARE                 | IDENTIFICATI                                                                                                                                      | ON                                                                |
|--------------------------|---------------------------------------------------------------------------------------------------------------------------------------------------|-------------------------------------------------------------------|
| <b>I TEM# : 202726CT</b> |                                                                                                                                                   |                                                                   |
|                          | L29<br>Ø15<br>Ø8x25<br>Ø7x48<br>Ø16xØ8x2<br>Ø16<br>Ø22 (ND)<br>Glue: For securing please apply to wood<br>dowel first before inserting into panel | 22pcs<br>22pcs<br>22pcs<br>8pcs<br>8pcs<br>6pcs<br>18pcs<br>18pcs |
|                          |                                                                                                                                                   |                                                                   |
|                          |                                                                                                                                                   |                                                                   |
|                          | PAGE                                                                                                                                              | 3 OF 7                                                            |