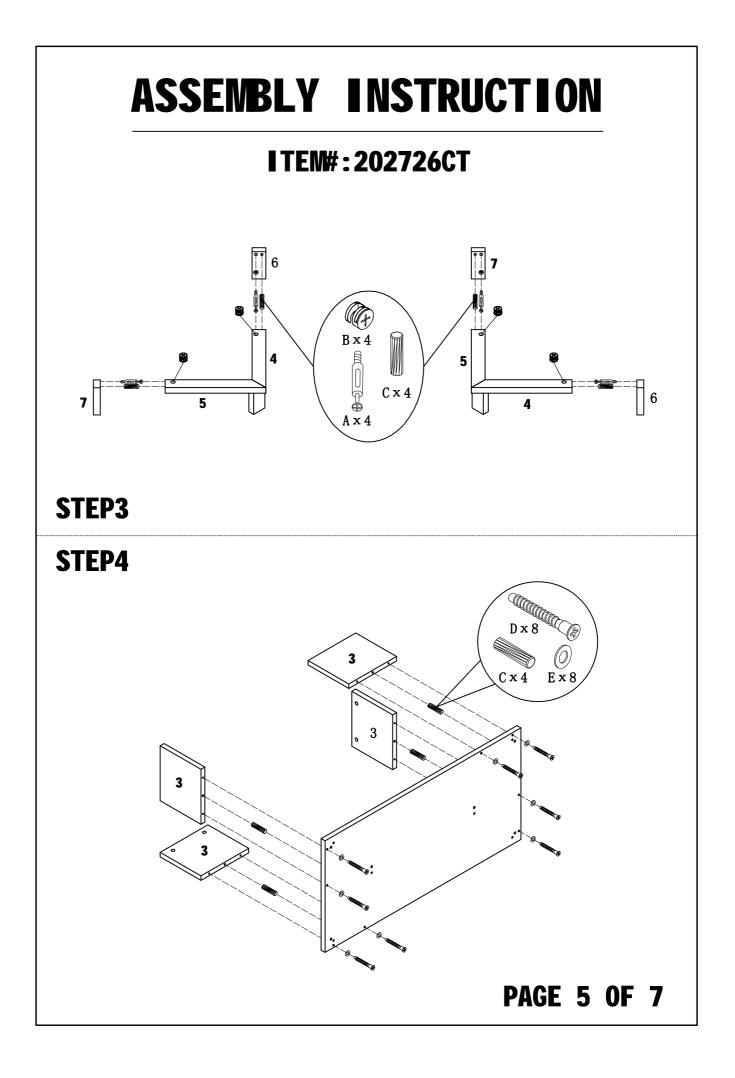

Tip #3: Note position of all holeson each panel during assembly.

| HARDWARE                 | IDENTIFICATI                                                                                                                                      | ON                                                                |
|--------------------------|---------------------------------------------------------------------------------------------------------------------------------------------------|-------------------------------------------------------------------|
| <b>I TEM# : 202726CT</b> |                                                                                                                                                   |                                                                   |
|                          | L29<br>Ø15<br>Ø8x25<br>Ø7x48<br>Ø16xØ8x2<br>Ø16<br>Ø22 (ND)<br>Glue: For securing please apply to wood<br>dowel first before inserting into panel | 22pcs<br>22pcs<br>22pcs<br>8pcs<br>8pcs<br>6pcs<br>18pcs<br>18pcs |
|                          |                                                                                                                                                   |                                                                   |
|                          |                                                                                                                                                   |                                                                   |
|                          | PAGE                                                                                                                                              | 3 OF 7                                                            |