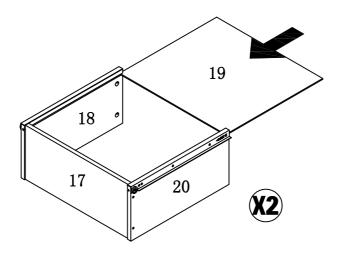

#### PARIS IDENIIFICATION

ITEM#:161472/161473

| (1) | 1pc | (8)  | 1pc  | (15) | 1pc  |
|-----|-----|------|------|------|------|
| (2) | 1pc | (9)  | 1pc  | (16) | 1pc  |
| (3) | 1pc | (10) | 2pcs | (17) | 2pcs |
| (4) | 1pc | (11) | 1pc  | (18) | 2pcs |
| (5) | 1pc | (12) | 2pcs | (19) | 2pcs |
| (6) | 1pc | (13) | 1pc  | (20) | 2pcs |
| (7) | 1pc | (14) | 1pc  | (21) | 2pcs |
|     |     | <br> |      | (22) | 1pc  |