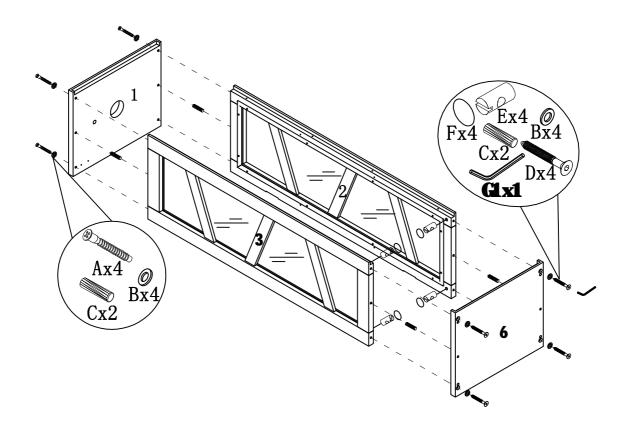

ITEM#:161472/161473

STEP1

STEP2

PAGE:5 OF 13

ITEM#:161472/161473

STEP3

STEP4

PAGE:6 OF 13