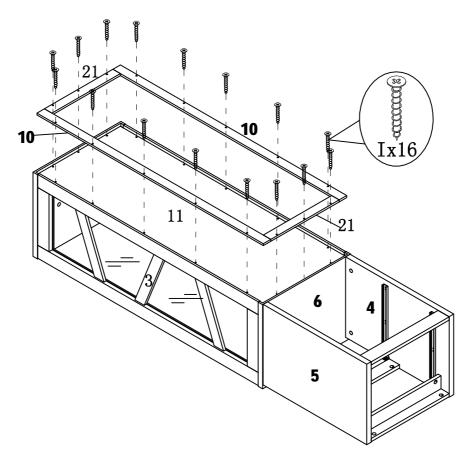

ITEM#:161472/161473

STEP1

STEP2

PAGE:5 OF 13

ITEM#:161472/161473

STEP3

STEP4

PAGE:6 OF 13