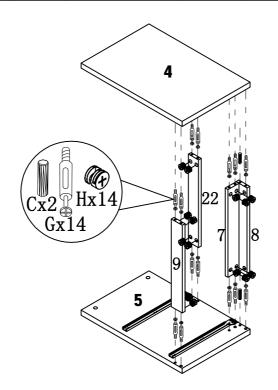

ITEM#:161472/161473

STEP5

STEP6

PAGE:7 OF 13

ITEM#:161472/161473

STEP8

ITEM#:161472/161473

STEP9