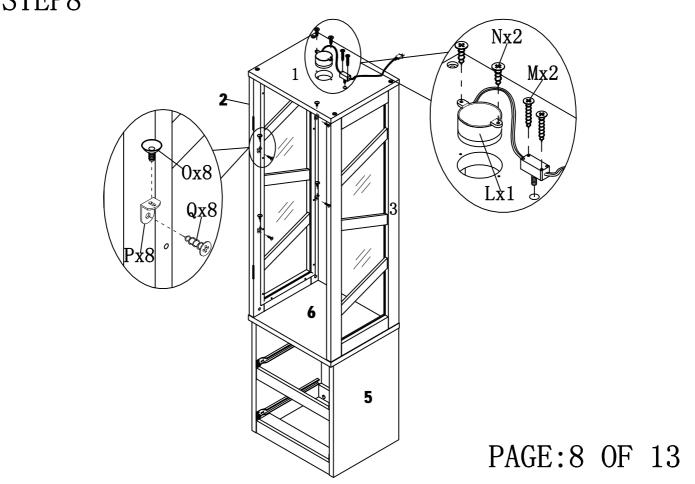

ITEM#:161472/161473

STEP5

STEP6

PAGE:7 OF 13

ITEM#:161472/161473

STEP8

ITEM#:161472/161473

STEP9