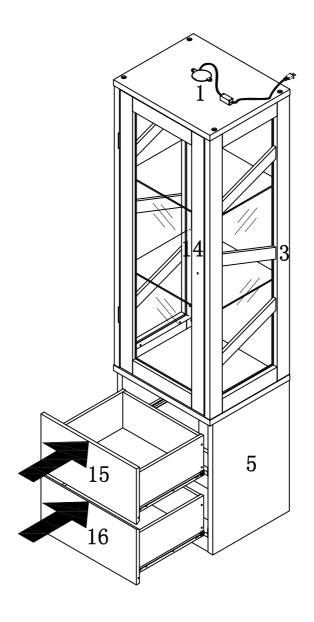

#### PARIS IDENIIFICATION

ITEM#:161472/161473

| (1) | 1pc | (8)  | 1pc  | (15) | 1pc  |
|-----|-----|------|------|------|------|
| (2) | 1pc | (9)  | 1pc  | (16) | 1pc  |
| (3) | 1pc | (10) | 2pcs | (17) | 2pcs |
| (4) | 1pc | (11) | 1pc  | (18) | 2pcs |
| (5) | 1pc | (12) | 2pcs | (19) | 2pcs |
| (6) | 1pc | (13) | 1pc  | (20) | 2pcs |
| (7) | 1pc | (14) | 1pc  | (21) | 2pcs |
|     |     | <br> |      | (22) | 1pc  |