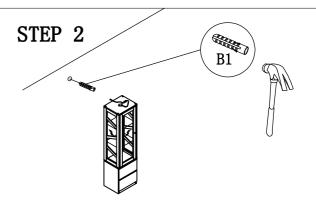

#### TOOLS NEEDED ( NOT INCLUDED):

DRYWALL ANCHOR \$\phi 8X40 X 1PC

DRILL & DRILL BIT

METAL BRACKETS 12×12×1 X 2PCS

LIGHT HAMMER

DRYWALL SCREW Ø5X40 X 1PC

STRAP  $197 \times 5 \times 1$  X 1PC

 $\{\}$ 

FLATHEAD SCREW \$\phi4X25 X 1PC

Note: Hardware included only compatible with standard drywalls.

1. Find spot on wall 1" below top of item. 2. Using a drill bit slightly thinner than anchor, drill hole into drywall.