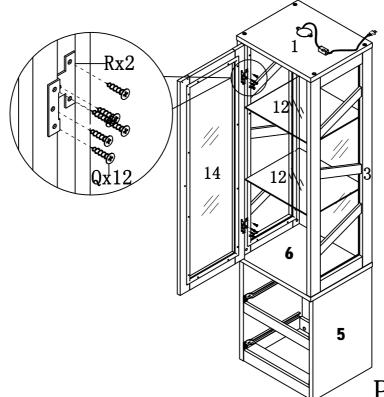

#### PARIS IDENIIFICATION

ITEM#:161472/161473

| (1) | 1pc | (8)  | 1pc  | (15) | 1pc  |
|-----|-----|------|------|------|------|
| (2) | 1pc | (9)  | 1pc  | (16) | 1pc  |
| (3) | 1pc | (10) | 2pcs | (17) | 2pcs |
| (4) | 1pc | (11) | 1pc  | (18) | 2pcs |
| (5) | 1pc | (12) | 2pcs | (19) | 2pcs |
| (6) | 1pc | (13) | 1pc  | (20) | 2pcs |
| (7) | 1pc | (14) | 1pc  | (21) | 2pcs |
|     |     | <br> |      | (22) | 1pc  |

### HARDWARE IDENTIFICATION

ITEM#:161472/161473

| A |                     | M7x48                     | 4pcs        |
|---|---------------------|---------------------------|-------------|
| В |                     | <b>Ø</b> 8x <b>Ø</b> 16x2 | 8pcs        |
| С |                     | <b>Ø</b> 8x25             | 10pcs       |
| D |                     | M6x55                     | 4pcs        |
| Е |                     | <b>Ø</b> 10x15            | 4pcs        |
| F | 000                 | <b>ø</b> 13               | 4pcs        |
| G |                     | L29                       | 18pcs       |
| Н |                     | <b>ø</b> 15               | 18pcs       |
| I | (%) <b>))))))</b>   | <b>ø</b> 4x25             | 16pcs       |
| J | 0                   |                           | 20pcs       |
| K | <b>b</b>            | <b>ø</b> 16               | 4pcs        |
| L |                     | <b>φ</b> 70               | 1pc         |
| M | (%) <b>xxxxxx</b> > | <b>ø</b> 4x35             | 2pcs        |
| N | ( <b>8)</b>         | <b>ø</b> 3x16             | 4pcs        |
| 0 |                     |                           | <b>8pcs</b> |
| P |                     | <b>23</b> x17x15          | 8pcs        |
| Q | ( <b>8)20022</b> -  | <b>Ø</b> 4x16             | 20pcs       |
| R |                     | 10380                     | 2pcs        |
| S | <b></b>             |                           | 1pc         |
| T | (%)))))             | <b>ø</b> 3x14             | 2pcs        |
| U |                     |                           | 1pc         |
| V |                     |                           | 1pc         |
|   |                     |                           |             |