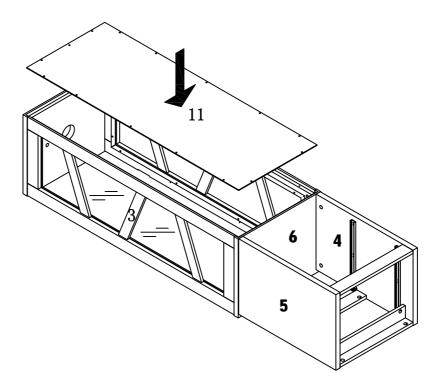

ITEM#:161472/161473

STEP1

STEP2

PAGE:5 OF 13

ITEM#:161472/161473

STEP3

STEP4

PAGE:6 OF 13