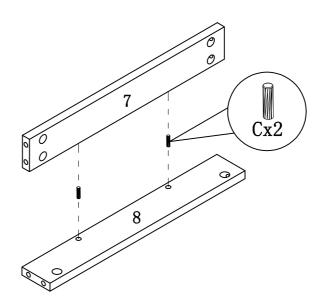

ITEM#:161472/161473

STEP1

STEP2

PAGE:5 OF 13

ITEM#:161472/161473

STEP3

STEP4

PAGE:6 OF 13