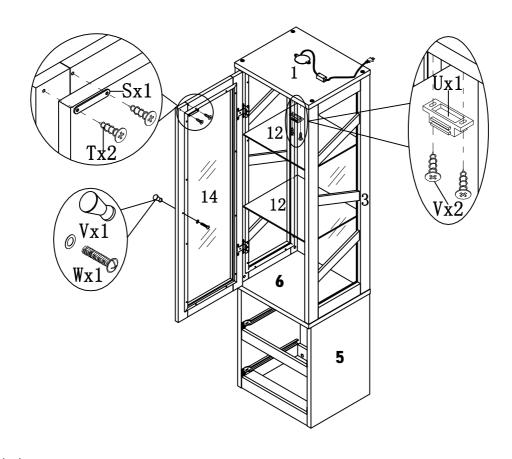

#### PARIS IDENIIFICATION

ITEM#:161472/161473

| (1) | 1pc | (8)  | 1pc  | (15) | 1pc  |
|-----|-----|------|------|------|------|
| (2) | 1pc | (9)  | 1pc  | (16) | 1pc  |
| (3) | 1pc | (10) | 2pcs | (17) | 2pcs |
| (4) | 1pc | (11) | 1pc  | (18) | 2pcs |
| (5) | 1pc | (12) | 2pcs | (19) | 2pcs |
| (6) | 1pc | (13) | 1pc  | (20) | 2pcs |
| (7) | 1pc | (14) | 1pc  | (21) | 2pcs |
|     |     | <br> |      | (22) | 1pc  |

### HARDWARE IDENTIFICATION

ITEM#:161472/161473

| A |                     | M7x48                     | 4pcs        |
|---|---------------------|---------------------------|-------------|
| В |                     | <b>Ø</b> 8x <b>Ø</b> 16x2 | 8pcs        |
| С |                     | <b>Ø</b> 8x25             | 10pcs       |
| D |                     | M6x55                     | 4pcs        |
| Е |                     | <b>Ø</b> 10x15            | 4pcs        |
| F | 000                 | <b>ø</b> 13               | 4pcs        |
| G |                     | L29                       | 18pcs       |
| Н |                     | <b>ø</b> 15               | 18pcs       |
| I | (%) <b>))))))</b>   | <b>ø</b> 4x25             | 16pcs       |
| J | 0                   |                           | 20pcs       |
| K | <b>b</b>            | <b>ø</b> 16               | 4pcs        |
| L |                     | <b>φ</b> 70               | 1pc         |
| M | (%) <b>xxxxxx</b> > | <b>ø</b> 4x35             | 2pcs        |
| N | ( <b>8)</b>         | <b>ø</b> 3x16             | 4pcs        |
| 0 |                     |                           | <b>8pcs</b> |
| P |                     | <b>23</b> x17x15          | 8pcs        |
| Q | ( <b>8)20022</b> -  | <b>Ø</b> 4x16             | 20pcs       |
| R |                     | 10380                     | 2pcs        |
| S | <b></b>             |                           | 1pc         |
| T | (%)))))             | <b>ø</b> 3x14             | 2pcs        |
| U |                     |                           | 1pc         |
| V |                     |                           | 1pc         |
|   |                     |                           |             |

### HARDWARE IDENTIFICATION

#### ITEM#:161472/161473

|                                               | <b>Ø</b> 4x25                                                                   | 1pc                                                                                                                                               |
|-----------------------------------------------|---------------------------------------------------------------------------------|---------------------------------------------------------------------------------------------------------------------------------------------------|
| (*)))))))                                     | <b>Ø</b> 4x30                                                                   | 8pcs                                                                                                                                              |
|                                               | L20                                                                             | 8pcs                                                                                                                                              |
|                                               | <b>ø</b> 12                                                                     | 8pcs                                                                                                                                              |
| <u>annananananananananananananananananana</u> | 197x5x1                                                                         | 1pc                                                                                                                                               |
|                                               | <b>Ø</b> 8x40                                                                   | 1pc                                                                                                                                               |
|                                               | 12x12x1                                                                         | 2pcs                                                                                                                                              |
| (E)                                           | <b>φ</b> 5x40                                                                   | 1pc                                                                                                                                               |
| ()))))))                                      | <b>\$\phi_4</b> x25\$                                                           | 1pc                                                                                                                                               |
|                                               | Glue: For securing please apply to wood dowel first before inserting into panel | 1pc                                                                                                                                               |
|                                               | M4                                                                              | 1pc                                                                                                                                               |
|                                               |                                                                                 | $\phi 4x30$ $0 12$ $197x5x1$ $0 8x40$ $12x12x1$ $0 5x40$ $0 4x25$ Glue: For securing please apply to wood dowel first before inserting into panel |