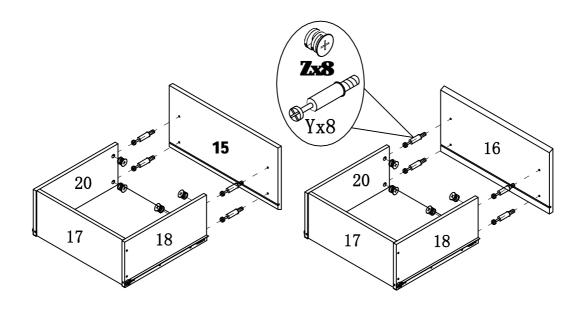

#### PARIS IDENIIFICATION

ITEM#:161472/161473

| (1) | 1pc | (8)  | 1pc  | (15) | 1pc  |
|-----|-----|------|------|------|------|
| (2) | 1pc | (9)  | 1pc  | (16) | 1pc  |
| (3) | 1pc | (10) | 2pcs | (17) | 2pcs |
| (4) | 1pc | (11) | 1pc  | (18) | 2pcs |
| (5) | 1pc | (12) | 2pcs | (19) | 2pcs |
| (6) | 1pc | (13) | 1pc  | (20) | 2pcs |
| (7) | 1pc | (14) | 1pc  | (21) | 2pcs |
|     |     | <br> |      | (22) | 1pc  |

### HARDWARE IDENTIFICATION

ITEM#:161472/161473

| A |                     | M7x48                     | 4pcs        |
|---|---------------------|---------------------------|-------------|
| В |                     | <b>Ø</b> 8x <b>Ø</b> 16x2 | 8pcs        |
| С |                     | <b>Ø</b> 8x25             | 10pcs       |
| D |                     | M6x55                     | 4pcs        |
| Е |                     | <b>Ø</b> 10x15            | 4pcs        |
| F | 000                 | <b>ø</b> 13               | 4pcs        |
| G |                     | L29                       | 18pcs       |
| Н |                     | <b>ø</b> 15               | 18pcs       |
| I | (%) <b>))))))</b>   | <b>ø</b> 4x25             | 16pcs       |
| J | 0                   |                           | 20pcs       |
| K | <b>b</b>            | <b>ø</b> 16               | 4pcs        |
| L |                     | <b>φ</b> 70               | 1pc         |
| M | (%) <b>xxxxxx</b> > | <b>ø</b> 4x35             | 2pcs        |
| N | ( <b>8)</b>         | <b>ø</b> 3x16             | 4pcs        |
| 0 |                     |                           | <b>8pcs</b> |
| P |                     | <b>23</b> x17x15          | 8pcs        |
| Q | ( <b>8)20022</b> -  | <b>Ø</b> 4x16             | 20pcs       |
| R |                     | 10380                     | 2pcs        |
| S | <b></b>             |                           | 1pc         |
| T | (%)))))             | <b>ø</b> 3x14             | 2pcs        |
| U |                     |                           | 1pc         |
| V |                     |                           | 1pc         |
|   |                     |                           |             |