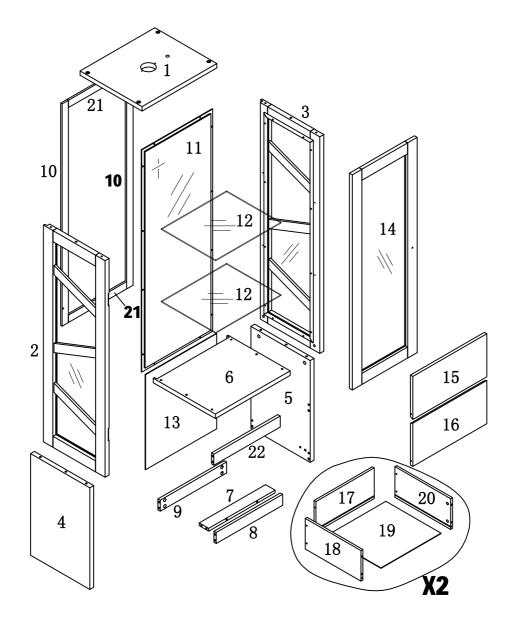

#### PARIS IDENIIFICATION

ITEM#:161472/161473

| (1) | 1pc | (8)  | 1pc  | (15) | 1pc  |
|-----|-----|------|------|------|------|
| (2) | 1pc | (9)  | 1pc  | (16) | 1pc  |
| (3) | 1pc | (10) | 2pcs | (17) | 2pcs |
| (4) | 1pc | (11) | 1pc  | (18) | 2pcs |
| (5) | 1pc | (12) | 2pcs | (19) | 2pcs |
| (6) | 1pc | (13) | 1pc  | (20) | 2pcs |
| (7) | 1pc | (14) | 1pc  | (21) | 2pcs |
|     |     | <br> |      | (22) | 1pc  |