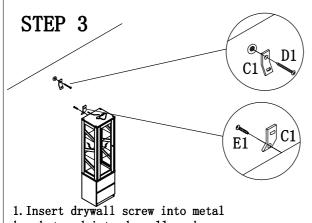

1. Use a light hammer to tap anchor into hole.
2. Anchor should fit snugly. If hole is too small, drill again to increase hole size . Do not force anchor into wall.

bracket and into drywall anchor.
2. Insert flathead screw into second metal bracket and into back of item. along top edge.