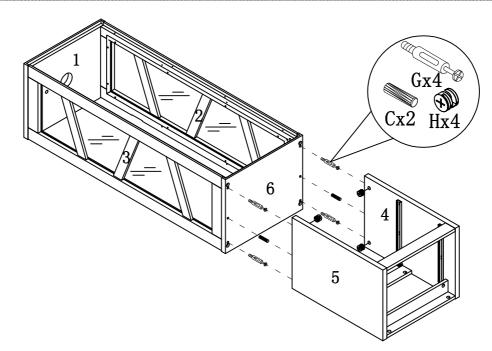

pc                                                                                                                                               |
|                                               | M4                                                                              | 1pc                                                                                                                                               |
|                                               |                                                                                 | $\phi 4x30$ $0 12$ $197x5x1$ $0 8x40$ $12x12x1$ $0 5x40$ $0 4x25$ Glue: For securing please apply to wood dowel first before inserting into panel |

ITEM#:161472/161473



STEP1

STEP2



PAGE:5 OF 13

ITEM#:161472/161473





STEP3

STEP4



PAGE:6 OF 13

ITEM#:161472/161473



STEP5

STEP6



PAGE:7 OF 13

ITEM#:161472/161473



STEP8



ITEM#:161472/161473



STEP9

STEP10



PAGE:9 OF 13

ITEM#:161472/161473



#### STEP11

#### STEP12



PAGE: 10 OF 13

ITEM#:161472/161473



#### STEP13

#### STEP14



PAGE:11 OF 13

ITEM#:161472/161473

STEP15





PAGE:12 OF 13

#### ANTI-TIPPING STRAP INSTRUCTION

#### HARDWARE (INCLUDED):

#### TOOLS NEEDED ( NOT INCLUDED):

DRYWALL ANCHOR \$\phi 8X40 X 1PC



DRILL & DRILL BIT



METAL BRACKETS 12×12×1 X 2PCS



LIGHT HAMMER



DRYWALL SCREW Ø5X40 X 1PC



STRAP  $197 \times 5 \times 1$  X 1PC

 $\{\}$ 

FLATHEAD SCREW \$\phi4X25 X 1PC

Note: Hardware included only compatible with standard drywalls.



1. Find spot on wall 1" below top of item. 2. Using a drill bit slightly thinner