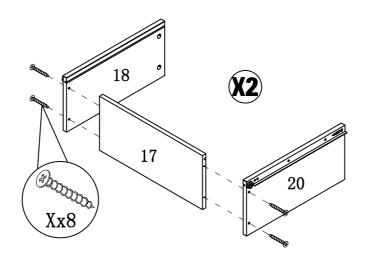

#### PARIS IDENIIFICATION

ITEM#:161472/161473

| (1) | 1pc | (8)  | 1pc  | (15) | 1pc  |
|-----|-----|------|------|------|------|
| (2) | 1pc | (9)  | 1pc  | (16) | 1pc  |
| (3) | 1pc | (10) | 2pcs | (17) | 2pcs |
| (4) | 1pc | (11) | 1pc  | (18) | 2pcs |
| (5) | 1pc | (12) | 2pcs | (19) | 2pcs |
| (6) | 1pc | (13) | 1pc  | (20) | 2pcs |
| (7) | 1pc | (14) | 1pc  | (21) | 2pcs |
|     |     | <br> |      | (22) | 1pc  |

### HARDWARE IDENTIFICATION

ITEM#:161472/161473

| A |                     | M7x48                     | 4pcs        |
|---|---------------------|---------------------------|-------------|
| В |                     | <b>Ø</b> 8x <b>Ø</b> 16x2 | 8pcs        |
| С |                     | <b>Ø</b> 8x25             | 10pcs       |
| D |                     | M6x55                     | 4pcs        |
| Е |                     | <b>Ø</b> 10x15            | 4pcs        |
| F | 000                 | <b>ø</b> 13               | 4pcs        |
| G |                     | L29                       | 18pcs       |
| Н |                     | <b>ø</b> 15               | 18pcs       |
| I | (%) <b>))))))</b>   | <b>ø</b> 4x25             | 16pcs       |
| J | 0                   |                           | 20pcs       |
| K | <b>b</b>            | <b>ø</b> 16               | 4pcs        |
| L |                     | <b>φ</b> 70               | 1pc         |
| M | (%) <b>xxxxxx</b> > | <b>ø</b> 4x35             | 2pcs        |
| N | ( <b>8)</b>         | <b>ø</b> 3x16             | 4pcs        |
| 0 |                     |                           | <b>8pcs</b> |
| P |                     | <b>23</b> x17x15          | 8pcs        |
| Q | ( <b>8)20022</b> -  | <b>Ø</b> 4x16             | 20pcs       |
| R |                     | 10380                     | 2pcs        |
| S | <b></b>             |                           | 1pc         |
| T | (%)))))             | <b>ø</b> 3x14             | 2pcs        |
| U |                     |                           | 1pc         |
| V |                     |                           | 1pc         |
|   |                     |                           |             |