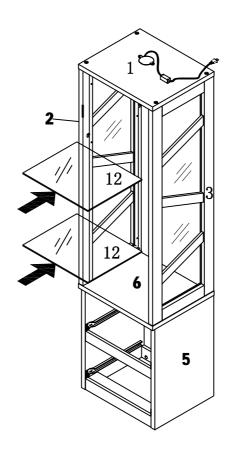

#### PARIS IDENIIFICATION

ITEM#:161472/161473

| (1) | 1pc | (8)  | 1pc  | (15) | 1pc  |
|-----|-----|------|------|------|------|
| (2) | 1pc | (9)  | 1pc  | (16) | 1pc  |
| (3) | 1pc | (10) | 2pcs | (17) | 2pcs |
| (4) | 1pc | (11) | 1pc  | (18) | 2pcs |
| (5) | 1pc | (12) | 2pcs | (19) | 2pcs |
| (6) | 1pc | (13) | 1pc  | (20) | 2pcs |
| (7) | 1pc | (14) | 1pc  | (21) | 2pcs |
|     |     | <br> |      | (22) | 1pc  |