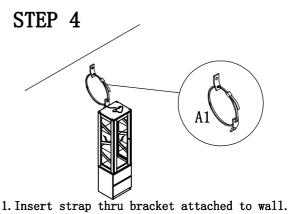

1. Insert strap thru bracket attached to wall. then thru bracket on item, and into head of strap. 2. pull lightly til strap stops.

Assembly is complete.