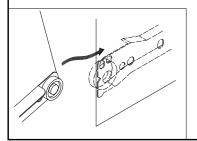

FLATHEAD SCREW \$\phi4X25 X 1PC

Note: Hardware included only compatible with standard drywalls.

1. Find spot on wall 1" below top of item. 2. Using a drill bit slightly thinner than anchor, drill hole into drywall.

1. Use a light hammer to tap anchor into hole.
2. Anchor should fit snugly. If hole is too small, drill again to increase hole size . Do not force anchor into wall.

bracket and into drywall anchor.
2. Insert flathead screw into second metal bracket and into back of item. along top edge.

1. Insert strap thru bracket attached to wall. then thru bracket on item, and into head of strap. 2. pull lightly til strap stops.

Assembly is complete.