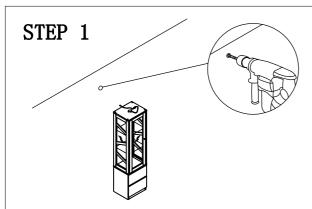

#### TOOLS NEEDED ( NOT INCLUDED):

DRYWALL ANCHOR \$\phi 8X40 X 1PC

DRILL & DRILL BIT

METAL BRACKETS 12×12×1 X 2PCS

LIGHT HAMMER

DRYWALL SCREW Ø5X40 X 1PC

STRAP  $197 \times 5 \times 1$  X 1PC

 $\{\}$ 

FLATHEAD SCREW \$\phi4X25 X 1PC

Note: Hardware included only compatible with standard drywalls.

1. Find spot on wall 1" below top of item. 2. Using a drill bit slightly thinner than anchor, drill hole into drywall.