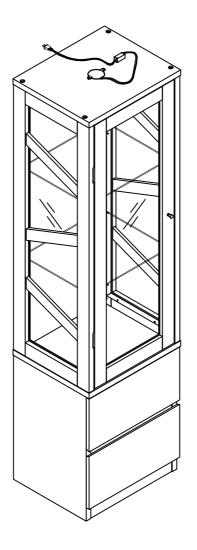

ITEM#:161472/161473



VERSION: 20160621 PAGE 1 OF 13

#### PLEASE READ BEFORE ASSEMBLING!

Tip #1: Make sure you've taken all the pieces and hardware out of its packaging before discarding the box.

Tip #2: Using page 2 and/or page 3 of instruction manual make sure all pieces and hardware are accounted for.

Tip #3: Read manual before assembling, it helps!

ITEM#:161472/161473



VERSION: 20160621 PAGE 1 OF 13

#### PARIS IDENIIFICATION

ITEM#:161472/161473



| (1) | 1pc | (8)  | 1pc  | (15) | 1pc  |
|-----|-----|------|------|------|------|
| (2) | 1pc | (9)  | 1pc  | (16) | 1pc  |
| (3) | 1pc | (10) | 2pcs | (17) | 2pcs |
| (4) | 1pc | (11) | 1pc  | (18) | 2pcs |
| (5) | 1pc | (12) | 2pcs | (19) | 2pcs |
| (6) | 1pc | (13) | 1pc  | (20) | 2pcs |
| (7) | 1pc | (14) | 1pc  | (21) | 2pcs |
|     |     | <br>